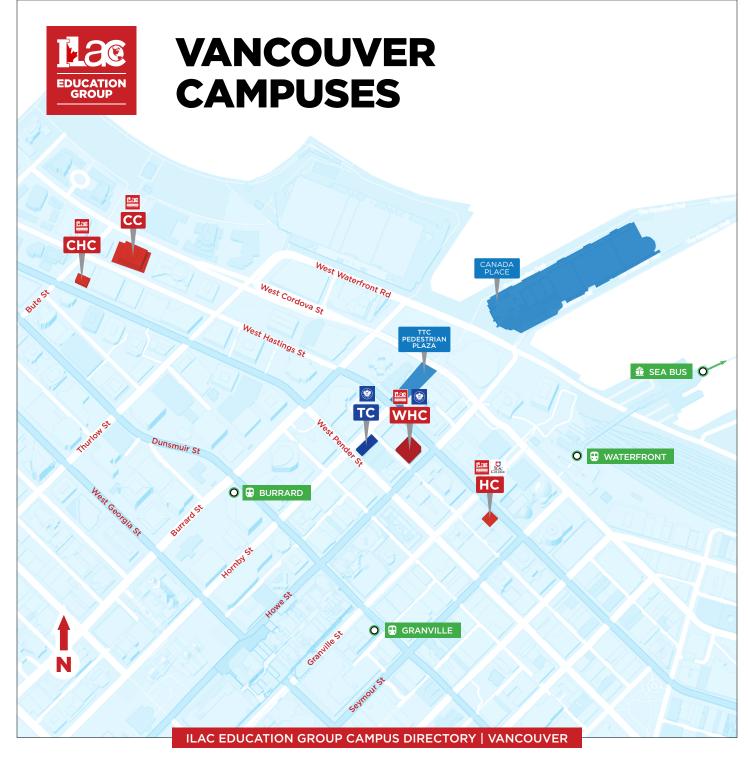

CHC Coal Harbour Campus 1199 West Pender St.

HC Hastings Campus 688 West Hastings St.

WHC West Hastings Campus 808 West Hastings St.

Tamwood Campus 889 W Pender St. ILAC Classrooms: 1st Floor Student Payments: 1st Floor

ILAC Classrooms: 1st Floor Student Payments: 1st Floor

ILAC Classrooms: 2<sup>nd</sup> & 3<sup>rd</sup> Floor ILAC IC: 3<sup>rd</sup> Floor

ILAC Classrooms: 3<sup>rd</sup> Floor University Pathway Department: 3<sup>rd</sup> Floor Tamwood: 2<sup>nd</sup> & 3<sup>rd</sup> Floor

Tamwood Classrooms: 2<sup>nd</sup> & 3<sup>rd</sup> Floor Student Payments: 2<sup>nd</sup> Floor