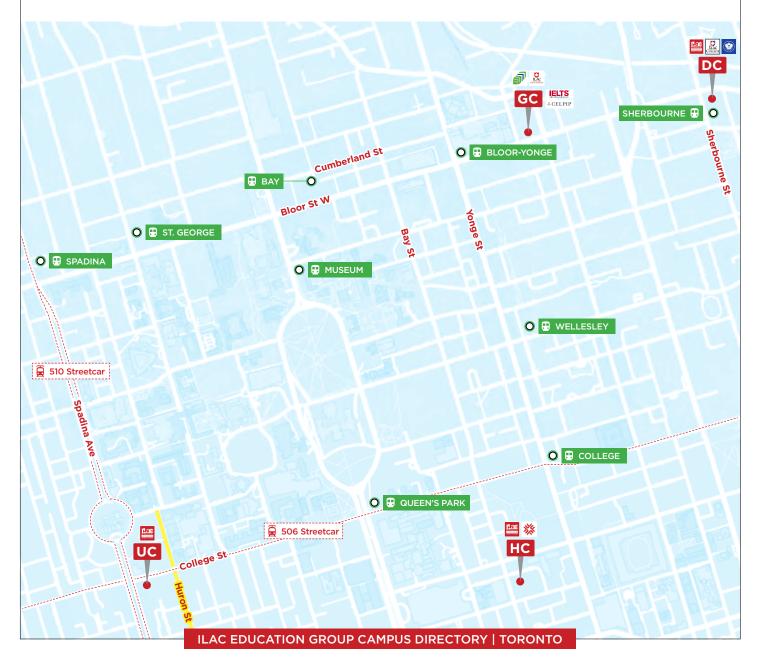

## **TORONTO CAMPUSES**

**University Campus** 255 College St.

**Heart Campus** 655 Bay St.

**Growth Campus** 120 Bloor St. E.

ILAC Classrooms: 4<sup>th</sup> Floor

ILAC IC & Tamwood Careers Classrooms: 3<sup>rd</sup> Floor Student services for ILAC IC & Tamwood Careers: 3rd Floor

ILAC Classrooms: Level 1 & 2 Student Services: Level 1

ILAC Classrooms: 12th Floor (Only in Spring/Summer) Fanshawe Classrooms: 2<sup>nd</sup> & 6<sup>th</sup> Floor Fanshawe student services: 2<sup>nd</sup> & 6<sup>th</sup> Floor

IIHS Classes: Ground Floor Georgian at ILAC classes: 2<sup>nd</sup> & 3<sup>rd</sup> Floor

IELTS/CELPIP Testing Centre: 3rd Floor