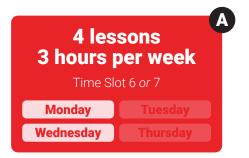

### Programs for all ages and levels

- · Choose from two English preparation classes
- Part Time (4 or 8 lessons per week)\*\*
- Flexible schedules for busy students
- Join from ILAC Level 2+

| Program Fees  | Part-Time KISS Program (3-6 hours per week)* |  |  |
|---------------|----------------------------------------------|--|--|
| Course Length | Weekly Fee                                   |  |  |
| 8 Lessons     | <b>\$95</b> per week                         |  |  |
| 4 Lessons (A) | <b>\$70</b> per week                         |  |  |
| 4 Lessons (B) | <b>\$70</b> per week                         |  |  |

### 2 Choose your lesson plan & schedule: (lessons are 45 minutes each)

|                                            | Monday              | Tuesday             | Wednesday           | Thursday            | Friday |
|--------------------------------------------|---------------------|---------------------|---------------------|---------------------|--------|
| Time Slot 6<br>7:00 am ET<br>to 8:30 am ET | Principal<br>Course | Principal<br>Course | Principal<br>Course | Principal<br>Course |        |
|                                            | Monday              | Tuesday             | Wednesday           | Thursday            | Friday |
| Time Slot 7<br>7:30 pm ET<br>to 9:00 pm ET | Principal<br>Course | Principal<br>Course | Principal<br>Course | Principal<br>Course |        |