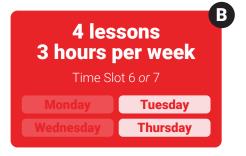

### Programs for all ages and levels

- · Choose from two English preparation classes
- Part Time (4 or 8 lessons per week)\*\*
- Flexible schedules for busy students
- Join from ILAC Level 2+

| Program Fees  | Part-Time KISS Program (3-6 hours per week)* |  |  |
|---------------|----------------------------------------------|--|--|
| Course Length | Weekly Fee                                   |  |  |
| 8 Lessons     | <b>\$95</b> per week                         |  |  |
| 4 Lessons (A) | <b>\$70</b> per week                         |  |  |
| 4 Lessons (B) | <b>\$70</b> per week                         |  |  |

### 2 Choose your lesson plan & schedule: (lessons are 45 minutes each)

|                                            | Monday              | Tuesday             | Wednesday           | Thursday            | Friday |
|--------------------------------------------|---------------------|---------------------|---------------------|---------------------|--------|
| Time Slot 6<br>7:00 am ET<br>to 8:30 am ET | Principal<br>Course | Principal<br>Course | Principal<br>Course | Principal<br>Course |        |
|                                            | Monday              | Tuesday             | Wednesday           | Thursday            | Friday |
| Time Slot 7<br>7:30 pm ET<br>to 9:00 pm ET | Principal<br>Course | Principal<br>Course | Principal<br>Course | Principal<br>Course |        |