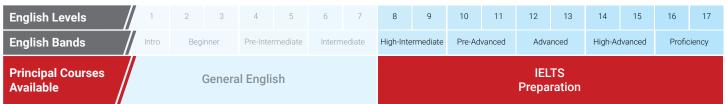

# Programs & Courses

Our 17 levels of English language education are ranked #1 by numerous organization, year after year. With unparalleled diversity and recognition by our university and college partners, there's a perfect place to start for every student.

Visit **ilac.com/online**application and take your first step toward joining us here in Canada, or from the comfort of your home!

| English Levels Each English level is 4 weeks |       | 5   | ო        | 4                       | £       | 9      | 7            | œ                 | 6       | 10           | 1      | 12       | 13     | 14            | 15     | 16          | 17     |
|----------------------------------------------|-------|-----|----------|-------------------------|---------|--------|--------------|-------------------|---------|--------------|--------|----------|--------|---------------|--------|-------------|--------|
| English Bands                                | Intro | Beç | Beginner | <b>Pre-Intermediate</b> | mediate | Interm | Intermediate | High-Intermediate | mediate | Pre-Advanced | anced  | Advanced | loed   | High-Advanced | vanced | Proficiency | ency   |
| Principal Courses 26 lessons each week       |       |     |          |                         |         |        |              |                   |         |              |        |          |        |               |        |             |        |
| General English                              | -     | 2   | m        | 4                       | 2       | 9      | 7            | œ                 | 6       |              |        |          |        |               |        |             |        |
| Cambridge English (FCE)                      |       |     |          |                         |         |        |              |                   |         | 10           | 4      | 12       | 13     |               |        |             |        |
| Cambridge English (CAE)                      |       |     |          |                         |         |        |              |                   |         |              |        |          |        | 14            | 15     |             |        |
| Cambridge English (CPE)                      |       |     |          |                         |         |        |              |                   |         |              |        |          |        |               |        | 16          | 17     |
| IELTS Preparation                            |       |     |          |                         |         |        |              | 8                 | 61      | 110          | 111    | 112      | 113    | 114           | 115    | 116         | 117    |
| Business English                             |       |     |          |                         |         |        |              |                   |         | B10          | B11    | B12      | B13    | B14           | B15    | B16         | B17    |
| University Pathway I                         |       |     |          |                         |         |        |              |                   |         | PW 1.1       | PW 1.2 |          |        |               |        |             |        |
| University Pathway II                        |       |     |          |                         |         |        |              |                   |         |              |        | PW 2.1   | PW 2.2 |               |        |             |        |
| University Pathway III                       |       |     |          |                         |         |        |              |                   |         |              |        |          |        | PW 3.1        | PW 3.2 | PW 3.3      | PW 3.4 |
| Elective Courses* 4 lessons each week        |       |     |          |                         |         |        |              |                   |         |              |        |          |        |               |        |             |        |
| Speaking                                     | -     | 2   | m        | 4                       | £       | 9      | 7            | ω                 | 6       | 10           | Ħ      | 12       | 13     | 14            | 15     | 16          | 17     |
| Listening                                    | -     | 2   | ĸ        | 4                       | 2       | 9      | 7            | œ                 | 6       | 10           | Ħ      | 12       | 13     | 14            | 15     | 16          | 17     |
| Grammar                                      |       |     |          | 4                       | £       | 9      | 7            | œ                 | 6       | 10           | 7      | 12       | 13     | 14            | 15     | 16          | 17     |
| Pronunciation                                |       |     |          | 4                       | £       | 9      | 7            | œ                 | 6       | 10           | ÷      | 12       | 13     | 14            | 15     | 16          | 17     |
| Vocabulary                                   |       |     |          |                         |         |        |              | œ                 | 6       | 10           | Ħ      | 12       | 13     | 14            | 15     | 16          | 17     |
| Reading                                      |       |     |          |                         |         |        |              | ω                 | 6       | 10           | Ħ      | 12       | 13     | 14            | 15     | 16          | 17     |
| Writing                                      |       |     |          |                         |         |        |              |                   | 6       | 10           | Ę      | 12       | 13     | 14            | 15     | 16          | 17     |