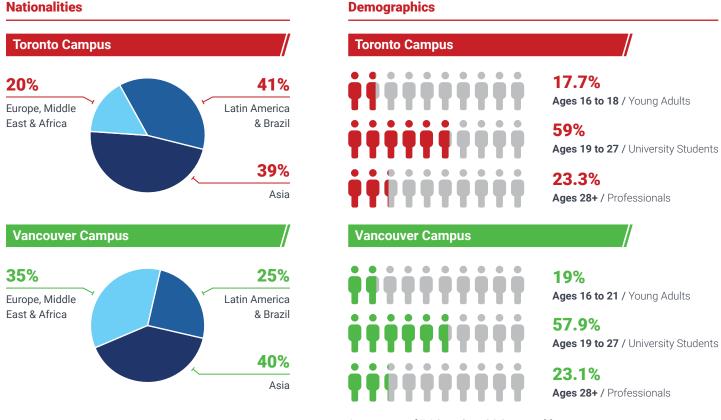

# **Student Diversity**

ILAC welcomes students from more than 90 countries, making it one of the world's most diverse schools to learn English. You will make lifelong friends and truly global connections.

Average age of ILAC student: 26.2 years old