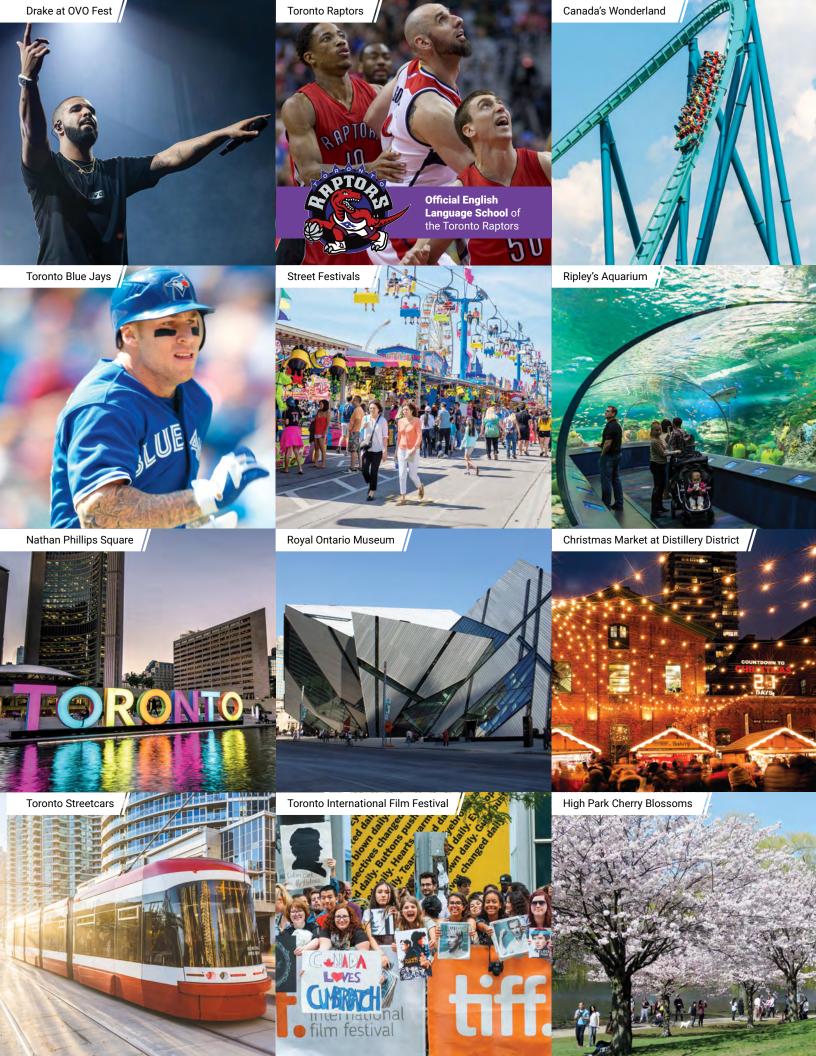

# Toronto

### Multicultural • Cosmopolitan • Hip & Cool

Canada's most populous city, Toronto is a cosmopolitan blend of cultures from around the world. From a fast-paced downtown core with renowned restaurants and landmarks – including the world-famous CN Tower – to an abundance of green spaces like the 400-acre High Park, this city is home to many of the country's major sports teams and visiting international attractions, all in a metropolitan lakeside environment.

- Toronto is Canada's largest city with a population of 2.93 million people, growing up to over 6 million people across the major Toronto metro area.
- Toronto has more than 15,000 restaurants.
- Toronto has 305 days of measurable sunshine.
- Welcoming over 43 million visitors annually, Toronto is the leading tourism destination in Canada.
- Toronto is centrally located between New York City, Chicago and Montreal.
- Toronto is home to citizens representing over 200 different ethnic and national backgrounds.