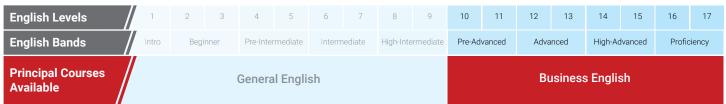

# **Business English**

Each English level is 4 weeks

┛ Levels 10 - 11

┛ Levels 12 - 13

┛ Levels 14 - 17

### Course Description

This course focuses on English fluency for professionals. Students will learn career-oriented skills, and how to communicate effectively in the workplace.

Topics include: negotiating, networking, and managing meetings. Writing effective business correspondence and giving presentations are also covered.

Principal Courses Available

General English

Cambridge English, IELTS Preparation, or Business English