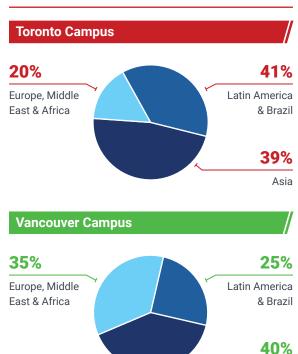

### **Diversity**

ILAC is one of the most diverse language schools in the world. Students come from over 90 countries.

# **Student Diversity**

ILAC welcomes students from more than 90 countries, making it one of the world's most diverse schools to learn English. You will make lifelong friends and truly global connections.

### **Nationalities**