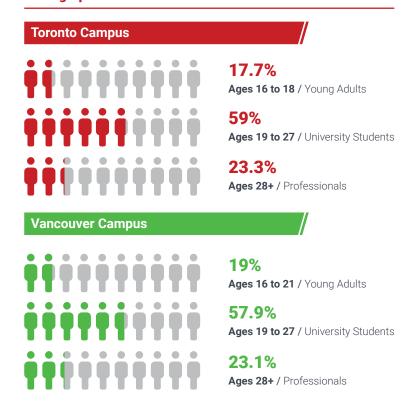

### **Demographics**

Average age of ILAC student: 26.2 years old

### 2. By Age and Profile

Asia

University Students (approx. 16-21)

University Grads (approx. 22-29)

Professionals (approx. 30+)