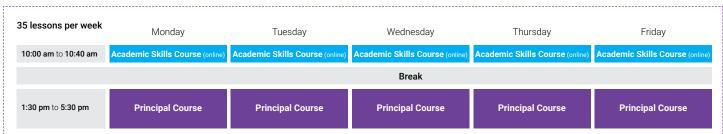

Young Adult English Program

Join our Full-time Academic Young Adult English (35 lessons per week) program.

| Friday    | Academic Skills Course (online)                                                                                           |                         | Principal Course   |
|-----------|---------------------------------------------------------------------------------------------------------------------------|-------------------------|--------------------|
| Thursday  | ic Skills Course (online) Academic Skills Course (online) Academic Skills Course (online) Academic Skills Course (online) |                         | Principal Course   |
| Wednesday | Academic Skills Course (online)                                                                                           | Break                   | Principal Course   |
| Tuesday   | =                                                                                                                         |                         | Principal Course   |
| Monday    | Academic Skills Course (online) Acader                                                                                    |                         | Principal Course   |
|           | 10:00 am to 10:40 am                                                                                                      |                         | 1:30 pm to 5:30 pm |
|           | eek                                                                                                                       | <b>deilgn</b><br>w s en | 32 lesso           |

Classes are 40 minutes each.