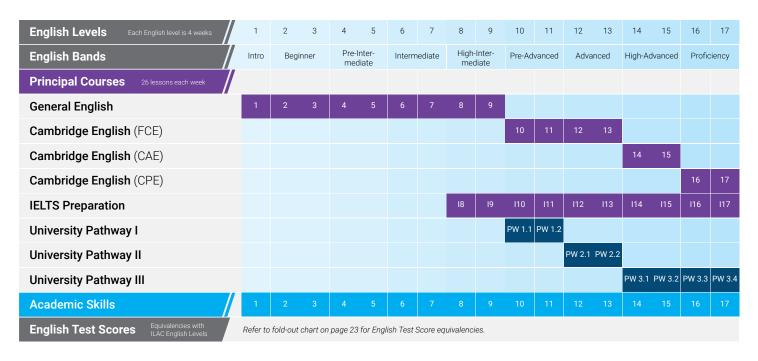

# Programs & Courses

Our 17 levels of English language education are ranked #1 by numerous organization, year after year. With unparalleled diversity

and recognition by our university and college partners, there's a perfect place to start for every student.

Visit ilac.com/online-application and take your

application and take your first step toward joining us here in Canada, or from the comfort of your home!

| English Levels Each English level is 4 weeks | -        | 2   | т        | 4        | Ŋ                | 9            | 7      | ω                 | 6       | 10           | 11     | 12     | 13       | 14            | 15     | 16          | 17     |
|----------------------------------------------|----------|-----|----------|----------|------------------|--------------|--------|-------------------|---------|--------------|--------|--------|----------|---------------|--------|-------------|--------|
| English Bands                                | Intro    | Beg | Beginner | Pre-Inte | Pre-Intermediate | Intermediate | ediate | High-Intermediate | nediate | Pre-Advanced | anced  | Advai  | Advanced | High-Advanced | vanced | Proficiency | ency   |
| Principal Courses 26 lessons each week       |          |     |          |          |                  |              |        |                   |         |              |        |        |          |               |        |             |        |
| General English                              | <b>-</b> | 2   | Э        | 4        | 5                | 9            | 7      | 8                 | 6       |              |        |        |          |               |        |             |        |
| Cambridge English (FCE)                      |          |     |          |          |                  |              |        |                   |         | 10           | 11     | 12     | 13       |               |        |             |        |
| Cambridge English (CAE)                      |          |     |          |          |                  |              |        |                   |         |              |        |        |          | 14            | 15     |             |        |
| Cambridge English (CPE)                      |          |     |          |          |                  |              |        |                   |         |              |        |        |          |               |        | 16          | 17     |
| IELTS Preparation                            |          |     |          |          |                  |              |        | <u>8</u>          | 61      | 110          | 111    | 112    | 113      | 114           | 115    | 116         | 117    |
| Business English                             |          |     |          |          |                  |              |        |                   |         | B10          | B11    | B12    | B13      | B14           | B15    | B16         | B17    |
| University Pathway I                         |          |     |          |          |                  |              |        |                   |         | PW 1.1       | PW 1.2 |        |          |               |        |             |        |
| University Pathway II                        |          |     |          |          |                  |              |        |                   |         |              |        | PW 2.1 | PW 2.2   |               |        |             |        |
| University Pathway III                       |          |     |          |          |                  |              |        |                   |         |              |        |        |          | PW 3.1        | PW 3.2 | PW 3.3      | PW 3.4 |
| Elective Courses* 4 lessons each week        |          |     |          |          |                  |              |        |                   |         |              |        |        |          |               |        |             |        |
| Speaking                                     | -        | 2   | က        | 4        | 5                | 9            | 7      | æ                 | 6       | 10           | 11     | 12     | 13       | 14            | 15     | 16          | 17     |
| Listening                                    | <b>-</b> | 2   | က        | 4        | 5                | 9            | 7      | 8                 | 6       | 10           | 11     | 12     | 13       | 14            | 15     | 16          | 17     |
| Grammar                                      |          |     |          |          | 5                | 9            | 7      | 8                 | 6       | 10           | 11     | 12     | 13       | 14            | 15     | 16          | 17     |
| Pronunciation                                |          |     |          |          | 5                | 9            | 7      | æ                 | 6       | 10           | 12     | 12     | 13       | 14            | 15     | 16          | 17     |
| Vocabulary                                   |          |     |          |          |                  |              |        | æ                 | 6       | 10           | 11     | 12     | 13       | 14            | 15     | 16          | 17     |
| Reading                                      |          |     |          |          |                  |              |        | 8                 | 6       | 10           | 11     | 12     | 13       | 14            | 15     | 16          | 17     |
| Writing                                      |          |     |          |          |                  |              |        |                   | 6       | 10           | 11     | 12     | 13       | 14            | 15     | 16          | 17     |

| Idioms in English                      |             |     |             |       |              |        |             | 8       | 6            | 10     | 11    | 12      | 13    | 14      | 15  | 16 | 17  |
|----------------------------------------|-------------|-----|-------------|-------|--------------|--------|-------------|---------|--------------|--------|-------|---------|-------|---------|-----|----|-----|
| Debate                                 |             |     |             |       |              |        |             | ω       | 6            | 10     | 12    | 12      | 13    | 14      | 15  | 16 | 17  |
| Business English                       |             |     |             |       |              |        |             | ω       | 6            | 10     | #     | 12      | 13    | 14      | 15  | 16 | 17  |
| Academic Vocabulary                    |             |     |             |       |              |        |             |         |              | 10     | 11    | 12      | 13    | 14      | 15  | 16 | 17  |
| Academic Reading                       |             |     |             |       |              |        |             |         |              | 10     | 11    | 12      | 13    | 14      | 15  | 16 | 17  |
| FCE Exam Practice                      |             |     |             |       |              |        |             |         |              | 10     | 11    | 12      | 13    |         |     |    |     |
| CAE Exam Practice                      |             |     |             |       |              |        |             |         |              |        |       |         |       | 14      | 15  |    |     |
| CPE Exam Practice                      |             |     |             |       |              |        |             |         |              |        |       |         |       |         |     | 16 | 17  |
| IELTS Preparation                      |             |     |             |       |              |        |             | ω       | 6            | 10     | 12    | 12      | 13    | 14      | 15  | 16 | 17  |
| Academic Skills                        |             |     |             |       |              |        |             |         |              | 10     | 11    | 12      | 13    | 14      | 15  | 16 | 17  |
| Power English Courses* Blessons        |             |     |             |       |              |        |             |         |              |        |       |         |       |         |     |    |     |
| Power Communication                    | -           | 2   | က           | 4     | 2            | 9      | 7           | 80      | 6            | 10     | 11    | 12      | 13    | 14      | 15  | 16 | 17  |
| Everyday English                       |             |     |             |       |              | 9      | 7           | 8       | 6            | 10     | 11    | 12      | 13    | 14      | 15  | 16 | 17  |
| Power Business                         |             |     |             |       |              |        |             | ω       | 6            | 10     | 11    | 12      | 13    | 14      | 15  | 16 | 17  |
| Cambridge Exam Preparation             |             |     |             |       |              |        |             |         |              | 10     | 11    | 12      | 13    | 14      | 15  | 16 | 17  |
| Power Academic                         |             |     |             |       |              |        |             | 8       | 6            | 10     | 11    | 12      | 13    | 14      | 15  | 16 | 17  |
| IELTS Preparation                      |             |     |             |       |              |        |             | 8       | 6            | 10     | 11    | 12      | 13    | 14      | 15  | 16 | 17  |
| English Test Scores Equivalencies with | <del></del> | 2   | т           | 4     | r            | 9      | 7           | ∞       | 6            | 10     | 17    | 12      | 13    | 4       | 15  | 16 | 17  |
| Cambridge                              | Intro       |     | KET<br>Pass |       | KET<br>Merit |        | PET<br>Pass |         | PET<br>Merit |        | FCE-C |         | FCE-A |         | CAE |    | CPE |
| IELTS Level                            |             |     |             |       | ÷8           |        |             |         | 4.5+         |        | 2+    |         | 5.5+  |         |     |    | 7+  |
| CEFR Level                             | A1          | A1+ |             | A2    |              | A2+    |             | B1      |              | B1+    |       | B2      |       | C1      |     |    |     |
| CEPT Score                             | 0 - 5       | 5-9 |             | 15-19 |              | 20 -24 |             | 25 - 29 |              | 30 -34 |       | 35 - 39 |       | 40 - 50 |     |    |     |
|                                        |             |     |             |       |              |        |             |         |              |        |       |         |       |         |     |    |     |