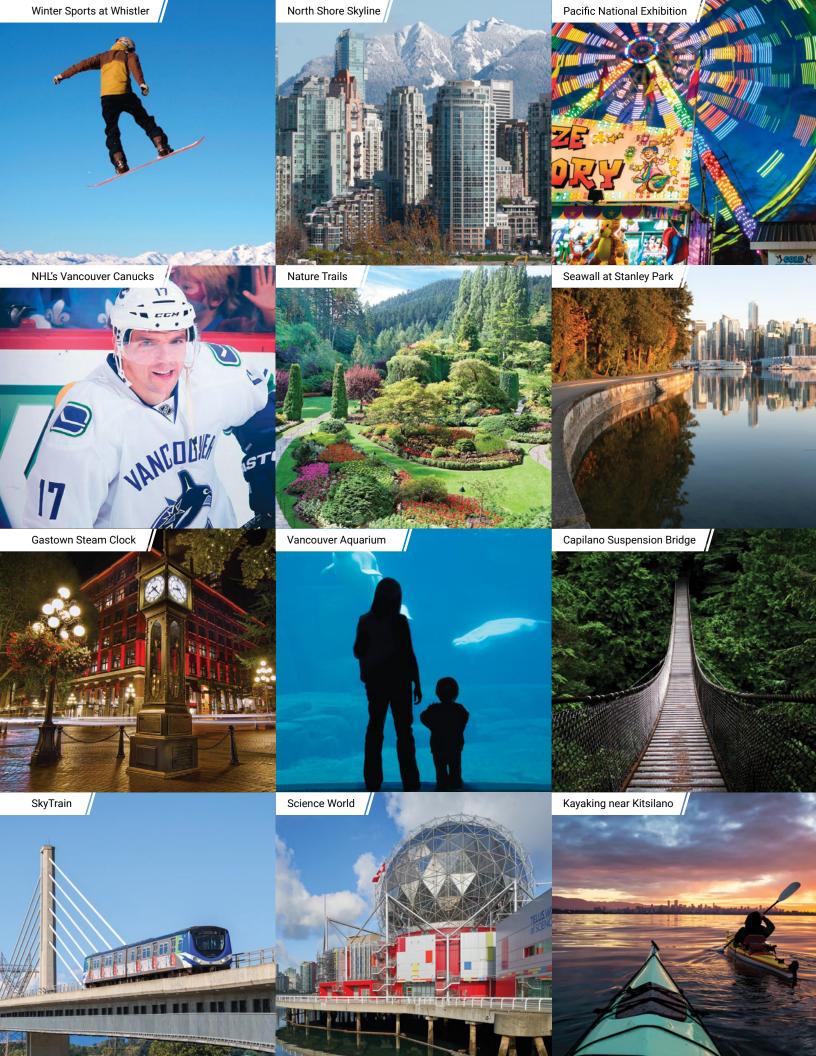

# **Toronto**

### Multicultural · Cosmopolitan · Hip & Cool

Canada's most populous city, Toronto is a cosmopolitan blend of cultures from around the world. From a fast-paced downtown core with renowned restaurants and landmarks – including the world-famous CN Tower – to an abundance of green spaces like the 400-acre High Park, this city is home to many of the country's major sports teams and visiting international attractions, all in a metropolitan lakeside environment.

- Toronto is Canada's largest city with a population of 2.93 million people, growing up to over 6 million people across the major Toronto metro area.
- Toronto has more than 15,000 restaurants.
- Toronto has 305 days of measurable sunshine.
- Welcoming over 43 million visitors annually, Toronto is the leading tourism destination in Canada.
- Toronto is centrally located between New York City, Chicago and Montreal.
- Toronto is home to citizens representing over 200 different ethnic and national backgrounds.

# Vancouver

### Beautiful • Livable • Nature-Lovers' Paradise

Vancouver is ranked one of the world's most livable cities by The Economist. It's known as "Hollywood North" for its film and television industry. People in this West Coast city enjoy access to downtown beaches, world-class restaurants, mountain trails, skiing or snowboarding and a vibrant urban culture in an unparalleled natural landscape.

- Vancouver is ranked as the third-most "livable place in the world."
- Known as the Hollywood of the North, the city is the third-largest film production centre in North America.
- Stanley Park, an urban oasis, is 10% larger than New York City's Central Park.
- Vancouver has the fastest growing economy in Canada.
- Vancouver has the mildest climate in the country.