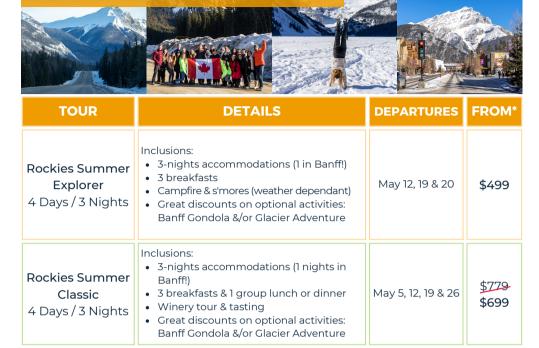

## PLAN YOUR ADVENTURE AHEAD!

Discover the Canadian Rocky Mountains

| TOUR | DETAILS     | DEPARTURES | FROM* |
|------|-------------|------------|-------|
| T-6: | Inclusions: |            |       |

Tofino Ultimate Camping 3 Days / 2 Nights • All camping gear for 2 nights

\*All prices include taxes and are based on student rates (quad share). Special Edition prices may vary. Add-on activities available. All tours include a fun and experienced tour guide and deluxe transportation. Student ID is required and fuel surcharge will be applied at the time of booking. Book directly with the Green Team to save 6%.